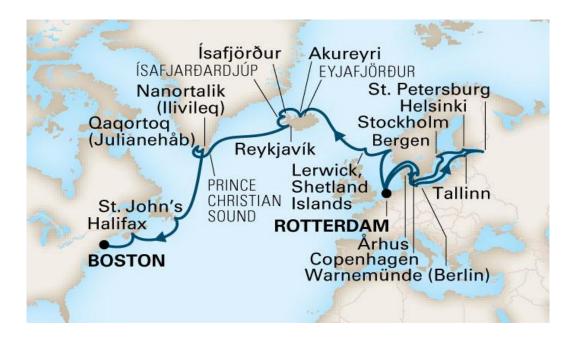

### 18-DAY VIKING PASSAGE

Ship Name: ms Rotterdam

Departure Date: June 30<sup>th</sup>, 2018 to July 18<sup>th</sup>, 2018

From: Rotterdam, Holland To: Boston, Massachusetts, US

#### Ports of Call:

Rotterdam, Holland; Bergen, Norway; Lerwick, Shetland Islands, United Kingdom; Scenic cruising Eyjafjordur; Akureyri, Iceland; Isafjordur, Iceland; Scenic Cruising Isafjardurdjur; Reykjavik, Iceland; Cruising Prince Christian Sound; Qaqortoq, Greenland; Nanortalik, Greenland; St Johns, Newfoundland, Canada; Halifax, Nova Scotia, Canada; Boston, Massachusetts, USA